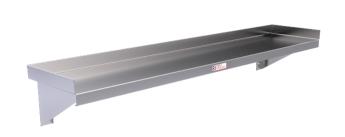

2 TIER ADJUSTABLE WALL SHELF KIT

|    | Wall Shelf & Adjustable Wall Shelf Kit |                  |                 |  |
|----|----------------------------------------|------------------|-----------------|--|
|    | Product Code                           | Unit weight (Kg) | Dimensions (mm) |  |
| 10 | 10-0600                                | 5                | 600x325x252     |  |
|    | 10-0900                                | 7                | 900x325x252     |  |
|    | 10-1200                                | 8                | 1200x325x252    |  |
|    | 10-1500                                | 9                | 1500x325x252    |  |
|    | 10-1800                                | 11               | 1800x325x252    |  |
|    | 10-2100                                | 12               | 2100x325x252    |  |
|    | 10-2400                                | 13               | 2400x325x252    |  |
|    | KIT A                                  |                  | 2x brackets     |  |
|    | KIT B                                  |                  | 3x brackets     |  |