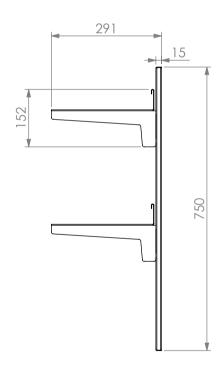

2 TIER ADJUSTABLE WALL SHELF KIT

|    | Wall Shelf & Adjustable Wall Shelf Kit |                  |                 |  |
|----|----------------------------------------|------------------|-----------------|--|
|    | Product Code                           | Unit weight (Kg) | Dimensions (mm) |  |
| 10 | 10-0600                                | 5                | 600x325x252     |  |
|    | 10-0900                                | 7                | 900x325x252     |  |
|    | 10-1200                                | 8                | 1200x325x252    |  |
|    | 10-1500                                | 9                | 1500x325x252    |  |
|    | 10-1800                                | 11               | 1800x325x252    |  |
|    | 10-2100                                | 12               | 2100x325x252    |  |
|    | 10-2400                                | 13               | 2400x325x252    |  |
|    | KIT A                                  |                  | 2x brackets     |  |
|    | KIT B                                  |                  | 3x brackets     |  |