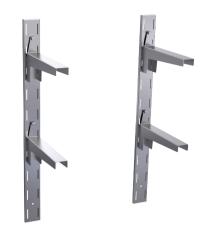

Modular Sinks, Tables & Shelving

<u>10-1500</u>

\*Units 600mm to 1500mm have 2 brackets.

<u>10-1800</u>

\*Units 1800mm to 2100mm have 3 brackets.
\*Units 2400mm have 4 brackets.

KIT A & KIT B

\*KIT A have 2 brackets.
\*KIT B have 3 brackets.