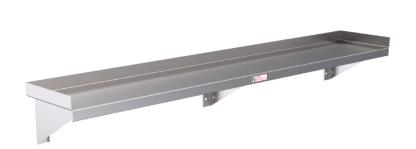

2 TIER ADJUSTABLE WALL SHELF KIT

|    | Wall Shelf & Adjustable Wall Shelf Kit |                  |                 |  |
|----|----------------------------------------|------------------|-----------------|--|
|    | Product Code                           | Unit weight (Kg) | Dimensions (mm) |  |
| 10 | 10-0600                                | 5                | 600x325x252     |  |
|    | 10-0900                                | 7                | 900x325x252     |  |
|    | 10-1200                                | 8                | 1200x325x252    |  |
|    | 10-1500                                | 9                | 1500x325x252    |  |
|    | 10-1800                                | 11               | 1800x325x252    |  |
|    | 10-2100                                | 12               | 2100x325x252    |  |
|    | 10-2400                                | 13               | 2400x325x252    |  |
|    | KIT A                                  |                  | 2x brackets     |  |
|    | KIT B                                  |                  | 3x brackets     |  |