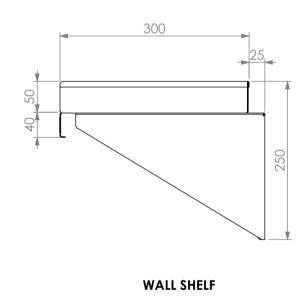

2 TIER ADJUSTABLE WALL SHELF KIT

|    | Wall Shelf & Adjustable Wall Shelf Kit |                  |                 |  |
|----|----------------------------------------|------------------|-----------------|--|
|    | Product Code                           | Unit weight (Kg) | Dimensions (mm) |  |
| 10 | 10-0600                                | 5                | 600x325x252     |  |
|    | 10-0900                                | 7                | 900x325x252     |  |
|    | 10-1200                                | 8                | 1200x325x252    |  |
|    | 10-1500                                | 9                | 1500x325x252    |  |
|    | 10-1800                                | 11               | 1800x325x252    |  |
|    | 10-2100                                | 12               | 2100x325x252    |  |
|    | 10-2400                                | 13               | 2400x325x252    |  |
|    | KIT A                                  |                  | 2x brackets     |  |
|    | KIT B                                  |                  | 3x brackets     |  |